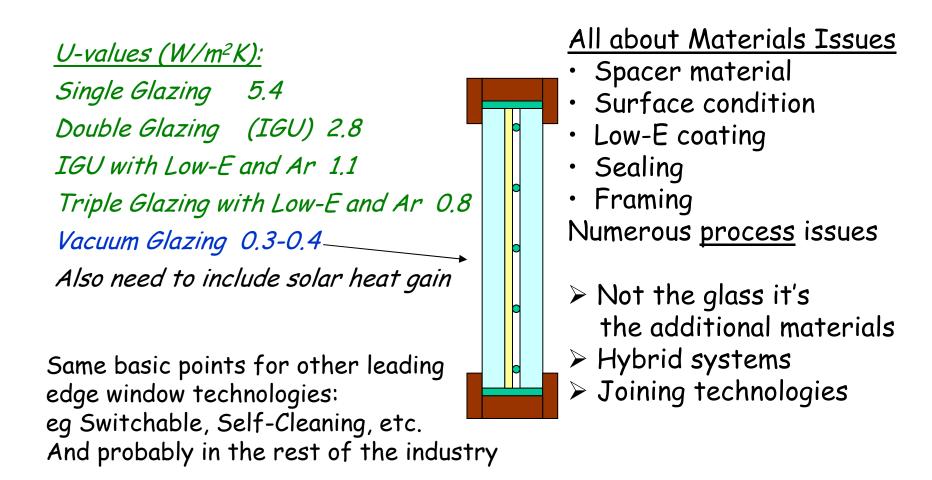

## **Glass R&D Themes**

### Reduce the cost of commodity glass

Energy efficiency and cost

Raw Materials and composition Lower melting point compositions

• Labour

## Value-added Products

- Energy-saving windows
- Switchable, smart windows
- Self-cleaning
- Safety and Security

Alternative fuels Re-use of 'waste' heat More efficient heating Lower melting point compositions Automation

Coatings, vacuum glazing Whole system Interior applications (bacteria-eating) Interlayer films Fire-resistant products

### ALL ARE CLOSELY LINKED TO MATERIAL ISSUES



# Reduced Energy Loss Through Windows